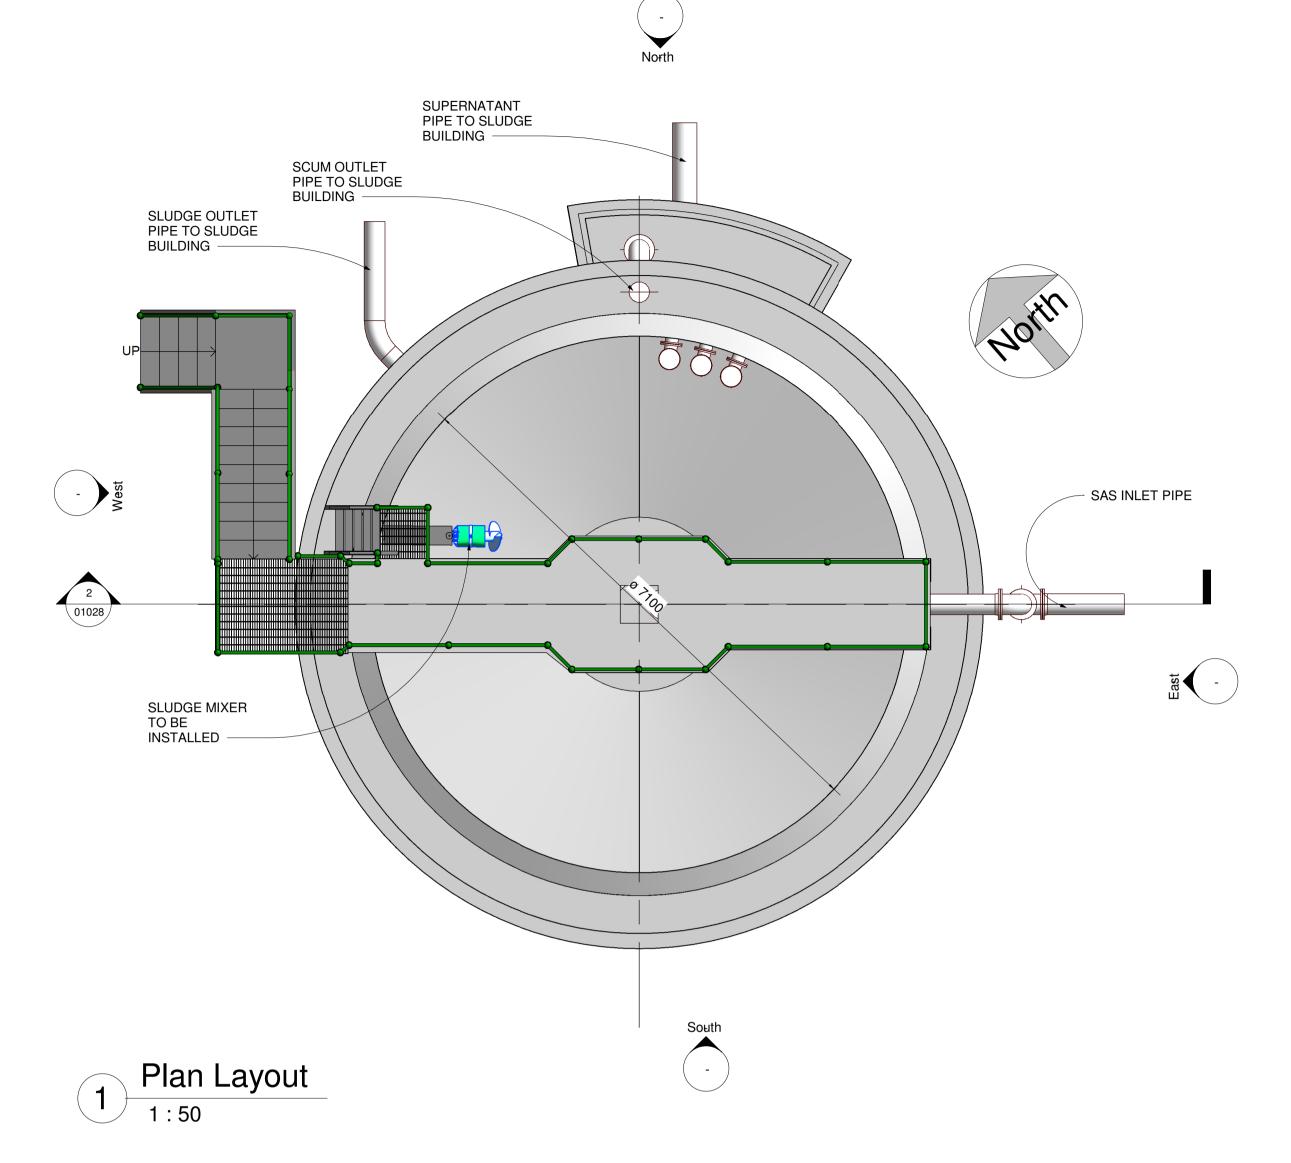

## PROPOSED PRIMARY SLUDGE THICKENING TANK No.3 **PLAN AND SECTION**

| Scales:     | 1 : 50 |           |                |
|-------------|--------|-----------|----------------|
| Drawing No: |        | Sheet No: | Revision: Suit |