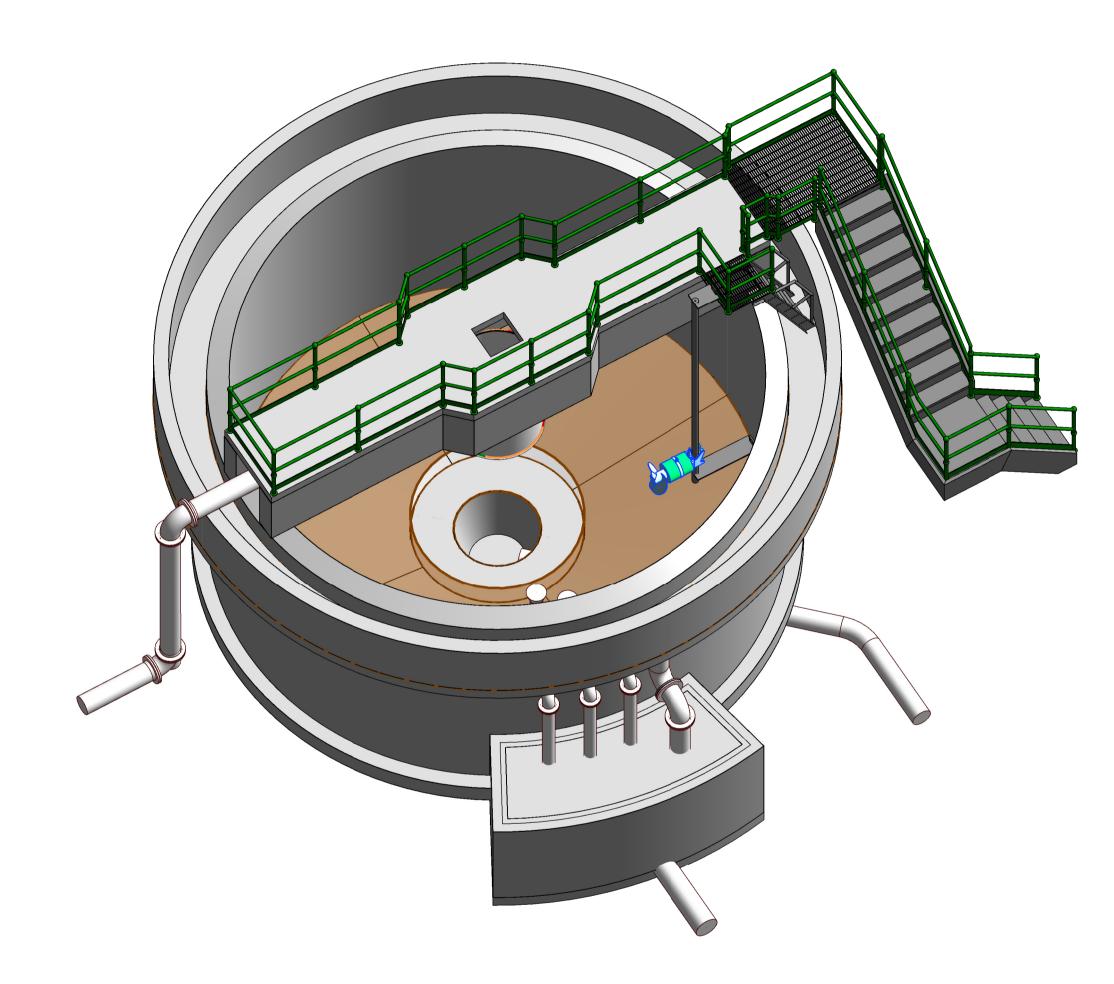

3D View - Sludge 3 Thickening Tank

2 Section 1 1:50

Copyright
This drawing and any design here on is the copyright of the Consultants and must not be reproduced without their written consent. All drawings remain the property of the Consultants.