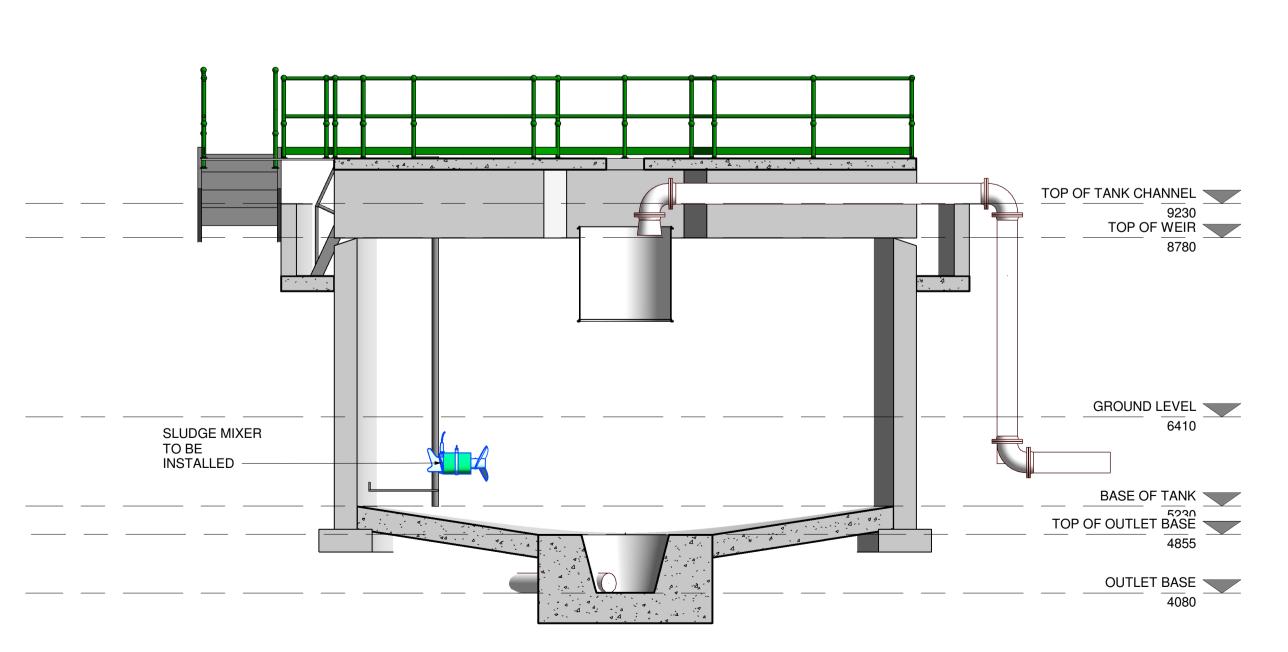

## PROPOSED PRIMARY SLUDGE THICKENING TANK No.3 **PLAN AND SECTION**

| Scales:     | 1 : 50 |           |                |
|-------------|--------|-----------|----------------|
| Drawing No: |        | Sheet No: | Revision: Suit |